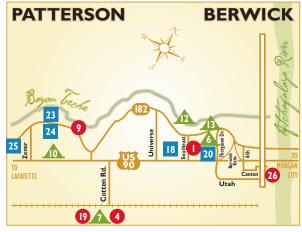

With a population of over 53,000 and 700 square miles of land, St. Mary Parish, the Cajun Coast of Louisiana, is located in the Bayou Teche region of Cajun Country midway between New Orleans and Lafayette via Hwy. 90. Its five municipalities include Morgan City, Franklin, Berwick, Baldwin, Patterson and the Sovereign Nation of the Chitimacha. Agriculture, seafood and fabrication—particularly for the oil industry—are our economic lifeblood.