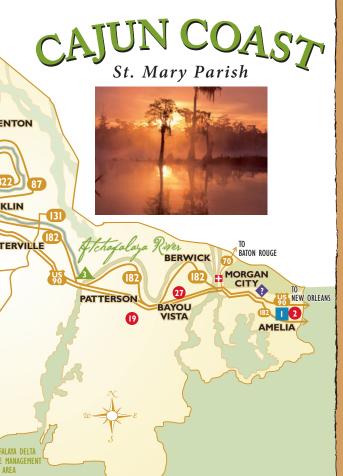

With a population of over 53,000 and 700 square miles of land, St. Mary Parish, the Cajun Coast of Louisiana, is located in the Bayou Teche region of Cajun Country midway between New Orleans and Lafayette via Hwy. 90. Its five municipalities include Morgan City, Franklin, Berwick, Baldwin, Patterson and the Sovereign Nation of the Chitimacha. Agriculture, seafood and fabrication—particularly for the oil industry—are our economic lifeblood.