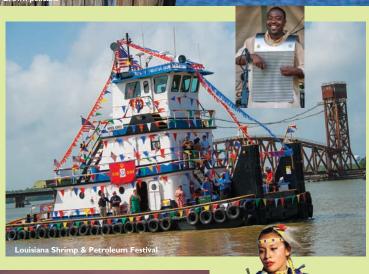

iles of land, St. Mary Parish, the Cajun Coast of Louisiana, is located in the Bayou Teche region of Cajun Country midway between New Orleans and Lafayette via Hwy. 90. Its five municipalities include Morgan City, Franklin, Berwick, Baldwin, Patterson and the Sovereign Nation of the Chitimacha. Agriculture, seafood and fabrication—particularly for the oil industry—are our economic lifeblood.

On the Cajun Coast, we're always eager to meet new friends and share our history, heritage and natural beauty. We encourage you to fill your plate and sample everything we have to offer. Come to the Cajun Coast and immerse yourself in what *National Geographic* called this "hauntingly beautiful land" for a taste of the real Louisiana.

Official 2018-2019 Cajun Coast Visitors Guide © CCVCB 2018









Learn how we live, work and play through a video

and play through a video and interpretative exhibits at our visitor center, complete with stunning swamp view, on Hwy.

90 in Morgan City. Our travel counselors can offer even more suggestions on things to see and do.











| CALENDAR OF EVENTS