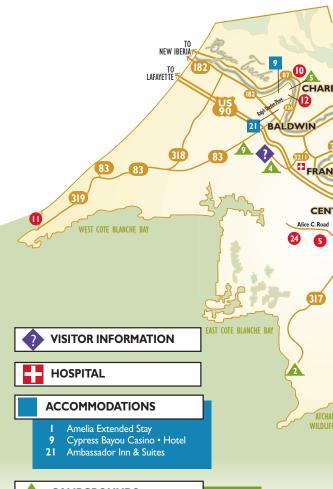

With a population of over 53,000 and 700 square miles of land, St. Mary Parish, the Cajun Coast of Louisiana, is located in the Bayou Teche region of Cajun Country midway between New Orleans and Lafayette via Hwy. 90. Its five municipalities include Morgan City, Franklin, Berwick, Baldwin, Patterson and the Sovereign Nation of the Chitimacha. Agriculture, seafood and fabrication—particularly for the oil industry—are our economic lifeblood.