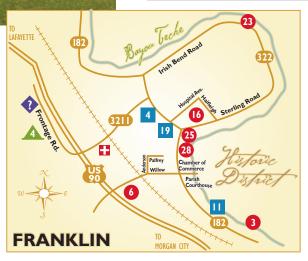

With a population of over 53,000 and 700 square miles of land, St. Mary Parish, the Cajun Coast of Louisiana, is located in the Bayou Teche region of Cajun Country midway between New Orleans and Lafayette via Hwy. 90. Its five municipalities include Morgan City, Franklin, Berwick, Baldwin, Patterson and the Sovereign Nation of the Chitimacha. Agriculture, seafood and fabrication—particularly for the oil industry—are our economic lifeblood.