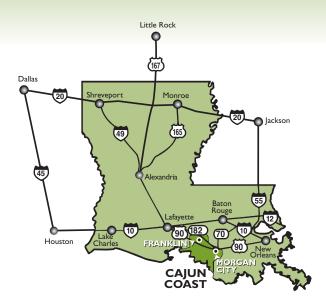

We're only 90 minutes or less from

800-256-2931 OR 985-380-8224

New Orleans, Baton Rouge or Lafayette. Stay a weekend or spend a week—you'll find we're a great location to call home while you explore South Louisiana.

With a population of over 53,000 and 700 square miles of land, St. Mary Parish, the Cajun Coast of Louisiana, is located in the Bayou Teche region of Cajun Country midway between New Orleans and Lafayette via Hwy. 90. Its five municipalities include Morgan City, Franklin, Berwick, Baldwin, Patterson and the Sovereign Nation of the Chitimacha. Agriculture, seafood and fabrication—particularly for the oil industry—are our economic lifeblood.